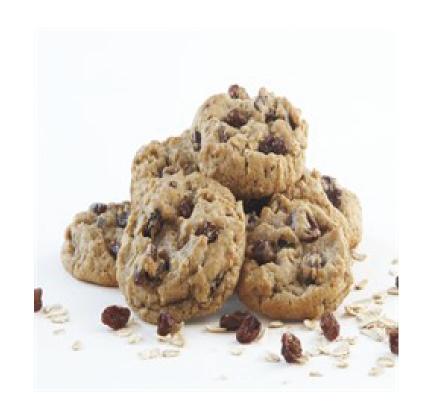

## 308 Oatmeal Raisin

| <b>Nutrition Fa</b>                                                                                                                                                       | icts         |
|---------------------------------------------------------------------------------------------------------------------------------------------------------------------------|--------------|
| 40 servings per container                                                                                                                                                 |              |
| Serving Size 1 Cook                                                                                                                                                       | ie (34g)     |
|                                                                                                                                                                           |              |
| Amount per serving                                                                                                                                                        | 1 2 0        |
| Calories                                                                                                                                                                  | 130          |
| %                                                                                                                                                                         | Daily Value* |
| Total Fat 4.5g                                                                                                                                                            | 6%           |
| Saturated Fat 2g                                                                                                                                                          | 10%          |
| Trans Fat 0g                                                                                                                                                              |              |
| Cholesterol Omg                                                                                                                                                           | 0%           |
| Sodium 110mg                                                                                                                                                              | 5%           |
| Total Carbohydrate 22g                                                                                                                                                    | 8%           |
| Dietary Fiber less than 1g                                                                                                                                                | 3%           |
| Total Sugars 12g                                                                                                                                                          |              |
| Includes 11g Added Suga                                                                                                                                                   | ars 22%      |
| Protein 2g                                                                                                                                                                |              |
|                                                                                                                                                                           |              |
| Vit. D 0mcg 0% • Calcium 18mg 2%                                                                                                                                          |              |
| Iron less than 1mg 4% Potas. 66mg 2%                                                                                                                                      |              |
| * The % Daily Value (DV) tells you how much a nutrient<br>in a serving of food contributes to a daily diet. 2,000<br>calories a day is used for general nutrition advice. |              |